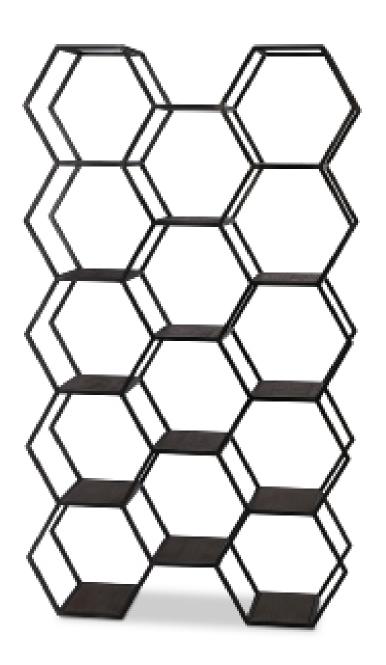

# HIVE OCCASIONAL COLLECTION

Hive Display Shelf -Pine 213468

**PRODUCT** 

CODE

**MEASUREMENTS** 

**PRICE** 

44.25"W x 13.75"D x 76.25"H

China \$999.00

#### PRODUCT OVERVIEW

Metal frame construction with recycled pine shelving Open concept hexagonal shelving

Display shelf